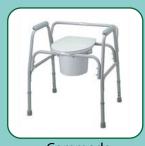

## **Additional Bariatric Equipment**

Commode

Wheelchair

800-488-6535

## The KMS Bariatric Accessory Line

KMS offers a complete line of Bariatric Equipment to meet the needs of patients of size

- \* Easily Convert for use as a Commode, raised toilet seat, or a toilet safety frame
- \* Features a durable, plastic seat with lid
- Non-skid, non-marring rubber tips provide extra safety