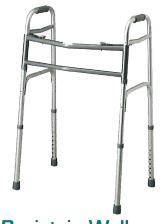

**Bariatric Walker** 

- ❖ Walker folds to a slim 4¹/₂¹ for transporting
- Height adjusts from 30" to 43" in one inch increments
- \* Easy to use push button mechanisms

Bariatric Wheelchair

- \* Extra wide wheelchair
- Padded, upholstered armrests
- ❖ Available up to 24" seat widths