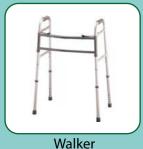

## **Additional Bariatric Equipment**

Commode

Wheelchair

800-488-6535

**Bariatric Walker** 

- ❖ Walker folds to a slim 4¹/₂¹ for transporting
- Height adjusts from 30" to 43" in one inch increments
- \* Easy to use push button mechanisms

Bariatric Wheelchair

- \* Extra wide wheelchair
- Padded, upholstered armrests
- ❖ Available up to 24" seat widths