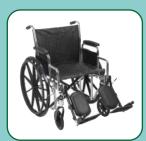

## **Additional Bariatric Equipment**

Commode

Wheelchair

800-488-6535

**Bariatric Walker** 

- ❖ Walker folds to a slim 4¹/₂¹ for transporting
- Height adjusts from 30" to 43" in one inch increments
- \* Easy to use push button mechanisms

Bariatric Wheelchair

- \* Extra wide wheelchair
- Padded, upholstered armrests
- ❖ Available up to 24" seat widths