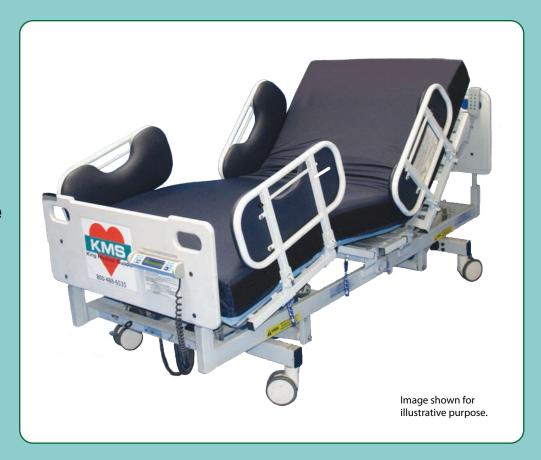

## KMS BARI BED SYSTEM

- Expands to multiple widths
- Up to 1,000 lb weight capacity
- Full Electric
- Low Maintenance

## **Optional Features**

Built-in scale Low Air Loss Mattress Trapeze Low bed option