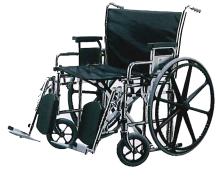

**Bariatric Walker** 

- ❖ Walker folds to a slim 4¹/₂¹ for transporting
- Height adjusts from 30" to 43" in one inch increments
- \* Easy to use push button mechanisms

Bariatric Wheelchair

- \* Extra wide wheelchair
- Padded, upholstered armrests
- ❖ Available up to 24" seat widths