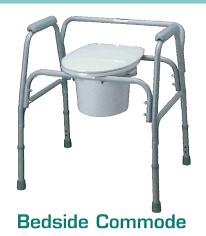

## The KMS Bariatric Accessory Line

KMS offers a complete line of Bariatric Equipment to meet the needs of patients of size

- \* Easily Convert for use as a Commode, raised toilet seat, or a toilet safety frame
- \* Features a durable, plastic seat with lid
- Non-skid, non-marring rubber tips provide extra safety