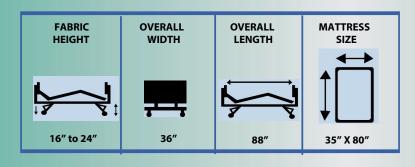

## **KMS FULL ELECTRIC BED SYSTEM**

## **STANDARD FEATURES**

- Fully electric adjustments for bed height, upper body positions, and knee positions all controlled with a hand pendant.
- Welded angle steel construction with reinforced corner plates provide maximum stability.
- U-Roll steel bed surface provides maximum support with no mattress sagging.
- Two piece split frame design is easy to use, set up and operate.
- Emergency hand crank to manually raise and lower any parts of bed.
- 3" swivel, locking casters provide increased security.
- Accommodates weights up to 460lbs.
- Bariatric Sizes Available