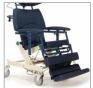

# KMS PATIENT TRANSFER SYSTEM H250 & I400

Compact Tilt-n-Space Adjustable

The H-250 Convertible Chair is a no-lift, multi-functional device that helps caregivers to more efficiently and effectively performs afe patient handling practices that may help to improve patient satisfaction, safety and dignity, and reduce pain. Its Tilt-n-Space capability and therapeutic cushioning allows increased blood circulation helping to prevent skin breakdown and other complications of immobility.

#### **Unlimited Repositioning**

The H-250 Convertible Chair is a new type of transfer and repositioning device that easily converts from a stretcher to an upright mobile chair in seconds. It allows a single caregiver the ability to move a patient from a bed to a chair with little effort. Its Tilt-n-Space feature allows it to move positioning on the frame thus allowing the patient to remain stationery without the angle of the hips, knees or ankles afftected. Providing a means for weight shifts and position changes in unlimited positions reduces the patient's risk of skin breakdown by redistributing pressure. Since the H-250 Convertible Chair does not require a sling, there is no pressure on existing wounds or interference with healing.

### **Features**

Headrest

Adjustable in height. depth and angle for proper support.

Tilt-n-Space

Designed for pressure relief and positioning. Moves position without affecting body angle of patient.

Adjustable Leg/Footrest

Adjustable to 90° angle and 6" for added length and comfort.

Anti-Bacterial Fabric

Anti-bacterial, antimicrobial, breathable material that can be easily cleaned or disinfected in seconds.