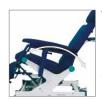

#### **Unlimited Repositioning**

The H-250 Convertible Chair is a new type of transfer and repositioning device that easily converts from a stretcher to an upright mobile chair in seconds. It allows a single caregiver the ability to move a patient from a bed to a chair with little effort. Its Tilt-n-Space feature allows it to move positioning on the frame thus allowing the patient to remain stationery without the angle of the hips, knees or ankles afftected. Providing a means for weight shifts and position changes in unlimited positions reduces the patient's risk of skin breakdown by redistributing pressure. Since the H-250 Convertible Chair does not require a sling, there is no pressure on existing wounds or interference with healing.

### **Features**

Headrest

Adjustable in height. depth and angle for proper support.

Tilt-n-Space

Designed for pressure relief and positioning. Moves position without affecting body angle of patient.

Adjustable Leg/Footrest

Adjustable to 90° angle and 6" for added length and comfort.

Anti-Bacterial Fabric

Anti-bacterial, antimicrobial, breathable material that can be easily cleaned or disinfected in seconds.