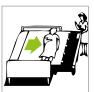

## **Transfers**

Step 1

Place the chair by the bed in the stretcher position.

Step 2

Attach the bed sheet to the transfer bar.

Step 3

Transfer the patient by turning the handle.

Step 4

Incline the chair to transport patient.