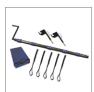

## **Accessories**

PTS System

Patient transfer system used for transfer to/from a bed to/from the chair. Part no. b2004e

Transfer Sheets

Standard or bariatric sizing. Part no. b1410 (standard), b1420 (bariatric).