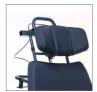

### **Features**

Headrest

Adjustable in height. depth and angle for proper support.

Tilt-n-Space

Designed for pressure relief and positioning. Moves position without affecting body angle of patient.

Adjustable Leg/Footrest