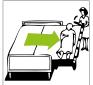

#### Easy Transfers

The H-250 Convertible chair when used with the patient transfer system allows supine transfers in four easy steps (see illustrations). Its compact overall size makes it ideal for home use and its exceptional maneuvrability makes it easy to move from room to room.

## **Transfers**

Step 1

Place the chair by the bed in the stretcher position.

Step 2

Attach the bed sheet to the transfer bar.

Step 3

Transfer the patient by turning the handle.

Step 4