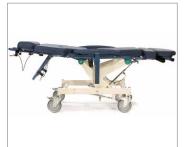

#### Easy Transfers

The H-250 Convertible chair when used with the patient transfer system allows supine transfers in four easy steps (see illustrations). Its compact overall size makes it ideal for home use and its exceptional maneuvrability makes it easy to move from room to room.

## **Transfers**

Step 1

Place the chair by the bed in the stretcher position.

Step 2

Attach the bed sheet to the transfer bar.

Step 3

Transfer the patient by turning the handle.

Step 4

Incline the chair to transport patient.