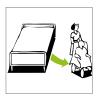

#### Easy Transfers

The H-250 Convertible chair when used with the patient transfer system allows supine transfers in four easy steps (see illustrations). Its compact overall size makes it ideal for home use and its exceptional maneuvrability makes it easy to move from room to room.

Incline the chair to transport patient.