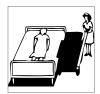

## **Transfers**

Step 1

Place the chair by the bed in the stretcher position.

Step 2

Attach the bed sheet to the transfer bar.

Step 3

Transfer the patient by turning the handle.

Step 4

Incline the chair to transport patient.