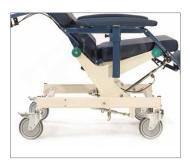

Castors

6" Directional or Lock Replacement Part no.: t4071 (Directional), t4070 (Lock)