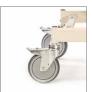

Castors

6" Directional or Lock Replacement Part no.: t4071 (Directional), t4070 (Lock)