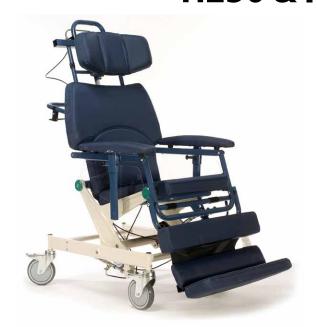

# KMS PATIENT TRANSFER SYSTEM H250 & I400

Compact Tilt-n-Space Adjustable

The H-250 Convertible Chair is a no-lift, multi-functional device that helps caregivers to more efficiently and effectively performs afe patient handling practices that may help to improve patient satisfaction, safety and dignity, and reduce pain. Its Tilt-n-Space capability and therapeutic cushioning allows increased blood circulation helping to prevent skin breakdown and other complications of immobility.

#### **Unlimited Repositioning**

The H-250 Convertible Chair is a new type of transfer and repositioning device that easily converts from a stretcher to an upright mobile chair in seconds. It allows a single caregiver the ability to move a patient from a bed to a chair with little effort. Its Tilt-n-Space feature allows it to move positioning on the frame thus allowing the patient to remain stationery without the angle of the hips, knees or ankles afftected. Providing a means for weight shifts and position changes in unlimited positions reduces the patient's risk of skin breakdown by redistributing pressure. Since the H-250 Convertible Chair does not require a sling, there is no pressure on existing wounds or interference with healing.

### **Features**

Headrest

Adjustable in height. depth and angle for proper support.

Tilt-n-Space

Designed for pressure relief and positioning. Moves position without affecting body angle of patient.

Adjustable Leg/Footrest

Adjustable to 90° angle and 6" for added length and comfort.

Anti-Bacterial Fabric

Anti-bacterial, antimicrobial, breathable material that can be easily cleaned or disinfected in seconds.