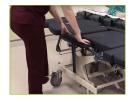

#### Easy Transfers

The H-250 Convertible chair when used with the patient transfer system allows supine transfers in four easy steps (see illustrations). Its compact overall size makes it ideal for home use and its exceptional maneuvrability makes it easy to move from room to room.

## **Transfers**

Step 1

Place the chair by the bed in the stretcher position.

Step 2

Attach the bed sheet to the transfer bar.

Step 3

Transfer the patient by turning the handle.

Step 4

Incline the chair to transport patient.