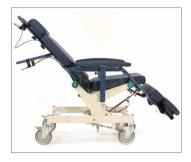

#### **Unlimited Repositioning**

The H-250 Convertible Chair is a new type of transfer and repositioning device that easily converts from a stretcher to an upright mobile chair in seconds. It allows a single caregiver the ability to move a patient from a bed to a chair with little effort. Its Tilt-n-Space feature allows it to move positioning on the frame thus allowing the patient to remain stationery without the angle of the hips, knees or ankles afftected. Providing a means for weight shifts and position changes in unlimited positions reduces the patient's risk of skin breakdown by redistributing pressure. Since the H-250 Convertible Chair does not require a sling, there is no pressure on existing wounds or interference with healing.

### **Features**

Headrest

Adjustable in height. depth and angle for proper support.

Tilt-n-Space

Designed for pressure relief and positioning. Moves position without affecting body angle of patient.

Adjustable Leg/Footrest